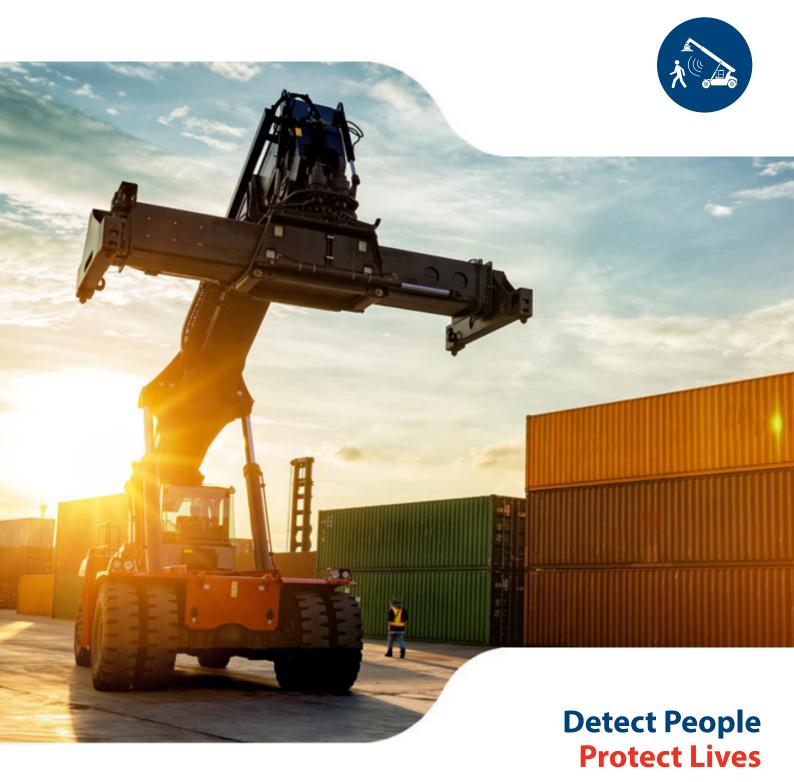

# Vehicle to Person Alert

Reduce the risk of injury to personnel, assets and property from reach stacker collisions and near miss occurrences.

### Vehicles and pedestrians

Accidents occur frequently between heavy machinery (such as reach stackers) and pedestrians because of their heavy loads. The driver's vision can be impaired because of the load, there can be blind spots and the reach stacker can be carrying loads using moving parts that could strike a pedestrian worker.

ZoneSafe Vehicle to Person is a Proximity Detection System that detects personnel working in close proximity to reach stackers, reducing the risk of accidental collisions and serious injuries.