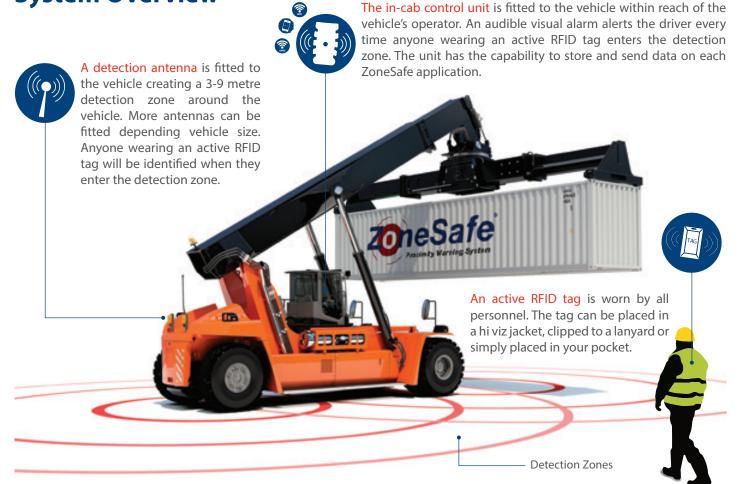

om vehicle collisions and near miss occurrences to personnel, assets and property.

















# Vehicle to Person Alert

Reduce the risk of injury to personnel, assets and property from reach stacker collisions and near miss occurrences.

### Vehicles and pedestrians

Accidents occur frequently between heavy machinery (such as reach stackers) and pedestrians because of their heavy loads. The driver's vision can be impaired because of the load, there can be blind spots and the reach stacker can be carrying loads using moving parts that could strike a pedestrian worker.

ZoneSafe Vehicle to Person is a Proximity Detection System that detects personnel working in close proximity to reach stackers, reducing the risk of accidental collisions and serious injuries.

## **System Overview**





www.zonesafe.net sales@zonesafe.net +44 (0)1202 868000